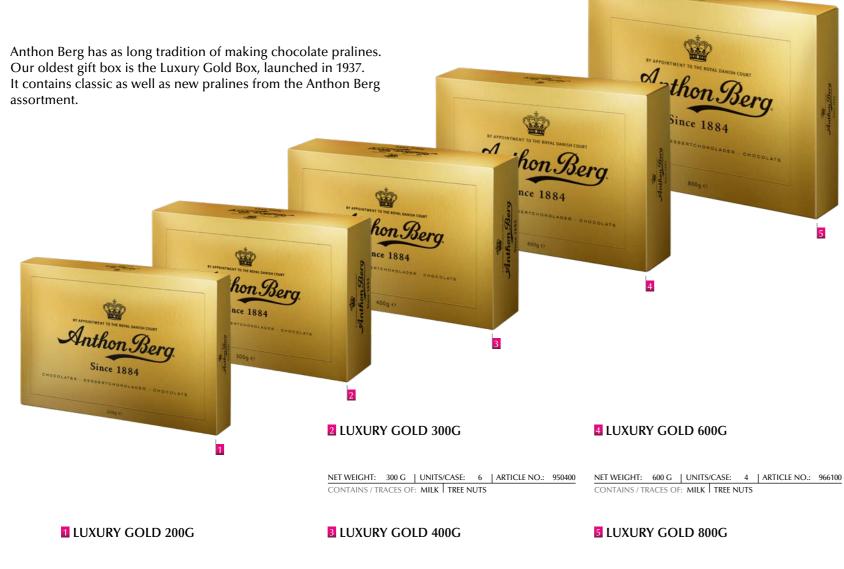

# **ROYAL SELECTION**

The Royal Selection is a gift-ready tin with a selection of our best pralines. The product contains no alcohol

**1** ROYAL SELECTION TIN

NET WEIGHT: 300 G UNITS/CASE: 8 ARTICLE NO.: 939950 CONTAINS / TRACES OF: MILK TREE NUTS

NET WEIGHT: 300 G | UNITS/CASE: 8 | ARTICLE NO.: 997700 CONTAINS / TRACES OF: MILK TREE NUTS EGG SOYA

The product contains no alcohol

NET WEIGHT: 250 G | UNITS/CASE: 6 | ARTICLE NO.: 997100 CONTAINS / TRACES OF: MILK | TREE NUTS | EGG | SOYA

NET WEIGHT: 460 G | UNITS/CASE: 9 | ARTICLE NO.: 997200 CONTAINS / TRACES OF: MILK | TREE NUTS | EGG | SOYA | PLUM STONES