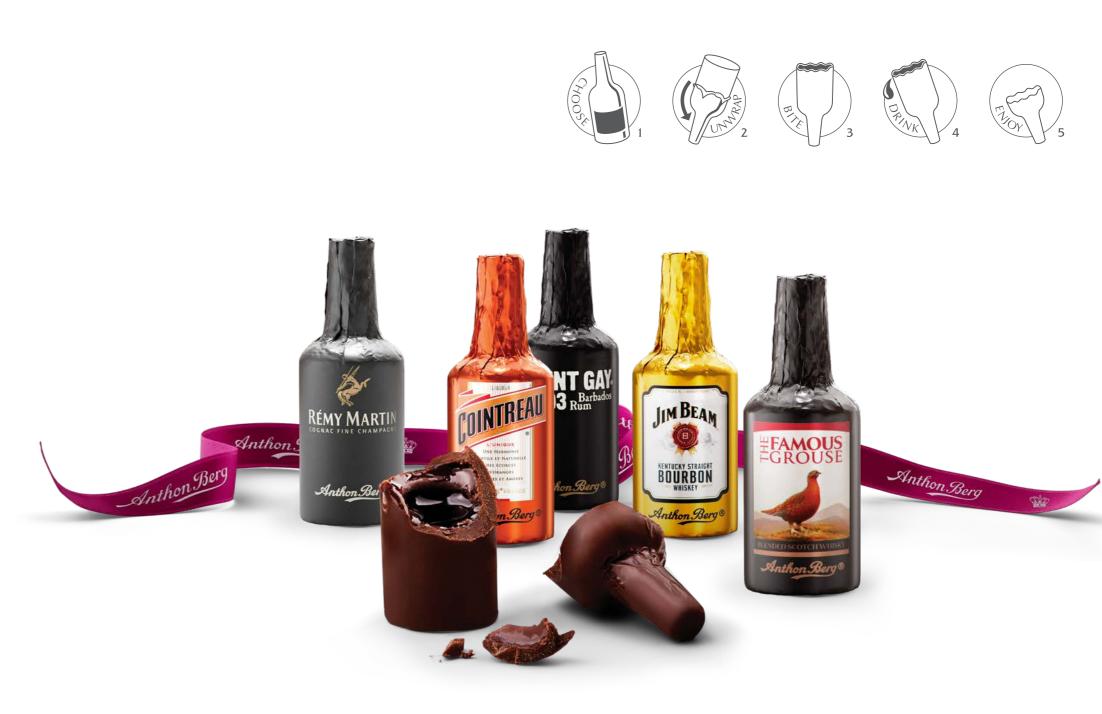

### 'Drinks are on me'

## CHOCOLATE LIQUEURS

#### DARK CHOCOLATE LIQUEURS WITH ORIGINAL SPIRITS.

Worldwide renowned bottle-shaped chocolates endorsed by some of the most famous original liqueur brands. They have no sugar crust inside which gives a superior taste. The assortment comprises famous original liqueur brands such as Cointreau®, Drambuie®, Jim Beam®, Remy Martin<sup>®</sup> and Canadian Club<sup>®</sup>.