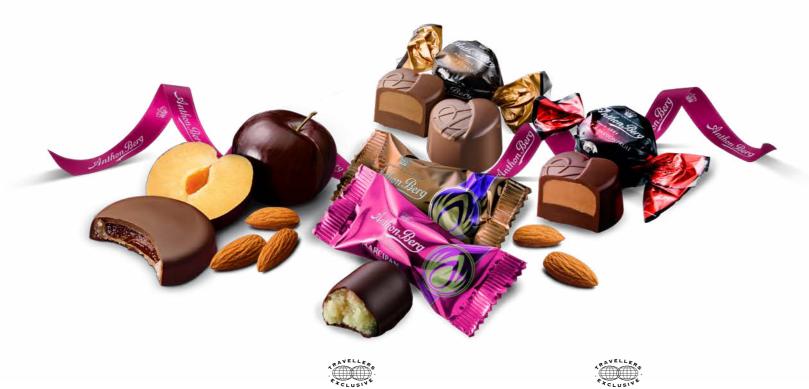

# FRUIT IN MARZIPAN

#### CHOCOLATE-COATED MARZIPAN WITH FRUIT AND LIQUEUR.

A collection of chocolate discs of tasty almond fillings with delicious jams of fresh fruits with liquor, covered in the finest dark chocolate. Each piece of chocolate is individually wrapped.

Anthon Berg has a long tradition of making its own jam, marzipan and chocolate in-house according to old and appreciated recipes.

> Blueberry in Vodka is the latest addition to the Fruit in Marzipan range. A Nordic delicacy with wild blueberries that taps right into the New Nordic Gourmet trend. Great taste combination with vodka bringing out the flavours of the blueberries