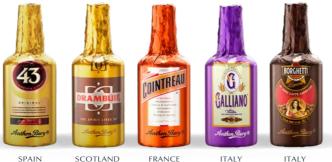

## CHOCOLATE LIQUEURS

#### DARK CHOCOLATE LIQUEURS WITH ORIGINAL SPIRITS.

Worldwide renowned bottle-shaped chocolates endorsed by some of the most famous original liqueur brands. They have no sugar crust inside which gives a superior taste. The assortment comprises famous original liqueur brands such as Cointreau®, Drambuie®, Jim Beam®, Remy Martin<sup>®</sup> and Canadian Club<sup>®</sup>.