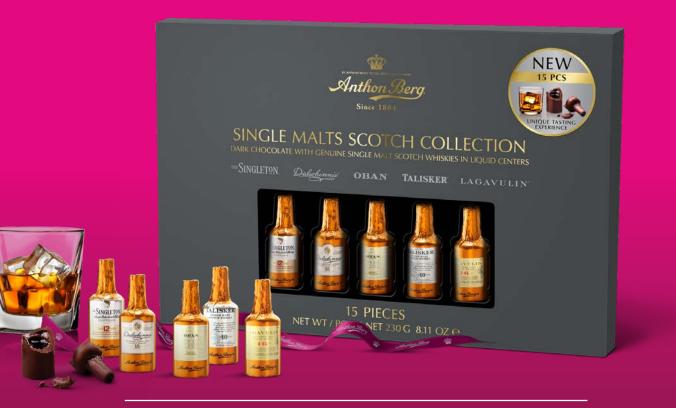

### SINGLE MALTS SCOTCH COLLECTION

#### WE ARE IMMENSELY PROUD TO PRESENT A UNIQUE NEW CONCEPT OF THE WORLD-FAMOUS LIQUEUR-FILLED CHOCOLATES.

Anthon Berg has teamed up with five of the world's most renowned Single Malt Scotch Whisky brands and created a unique tasting experience in this exquisite collection ranging from the smooth and naturally rich and pleasurably warming, through the massively peat-smoky and dry.

Take a generous tour around Scotland

. SINGLET<u>ON Daluhinni</u>ë **OBAN TALISKER** LAGAVULIN

YOU CAN NEVER BE TOO GENEROUS

| NEW                                                                                        | NUMERATE AND                                               |
|--------------------------------------------------------------------------------------------|------------------------------------------------------------------------------------------------|
|                                                                                            | LE MALTS SCOTCH COLLECTION<br>DIATE WITH GENUINE SINGLE MAIT SCOTCH WHISKIES IN LIQUID CENTERS |
| TH SINGLET                                                                                 |                                                                                                |
|                                                                                            | 15 PIECES                                                                                      |
|                                                                                            | NET WT / POIDS NET 230 G 8.1 OZ O                                                              |
| 1 SINGLE MALTS 15 PCS<br>SCOTCH COLLECTION                                                 |                                                                                                |
| NET WEIGHT: 230 G UNITS/CASE: 9 ARTICLE NO.: 821100   CONTAINS / TRACES OF: MILK TREE NUTS |                                                                                                |

The Singleton of Dufftown Single Malt Scotch Whisky 12 yr. 40%: This smooth, naturally rich Single Malt Scotch Whisky has sweet fruity notes and a lingering, pleasurable warmth. Perfectly balanced and smooth, and aged 12 years in European and American oak casks.

Single Malt Scotch Whisky 15 yr. 43%: The Dalwhinnie is Characterized by smooth, soft and lasting flavours of heather-honey sweetness and vanilla, followed by deeper citrus fruit flavours and hints of malted bread. A Single Malt which has won more than 15 prestigious international awards over the past decade.

#### **Oban Single Malt Scotch Whisky 14 yr. 43%:**

This West Highlands Single Malt Whisky has a palate of mouth-filling late autumn fruits - dried figs and honey-sweet spices; followed by a smoky malty dryness.

### Talisker

Single Malt Scotch Whisky 10 yr. 45.8%: A classic Island Single Malt Whisky from the oldest distillery on Skye. The Talisker 10 yr. offers a rich dried-fruit sweetness, clouds of smoke, strong barley-malt flavours, warming and intense. Peppery at the back of the mouth.

### Lagavulin Islay Single Malt Scotch Whisky 16 yr. 43%:

This much sought-after Single Malt is known for dry peat smoke that fills the palate with a gentle but strong sweetness, followed by sea and salt with touches of wood