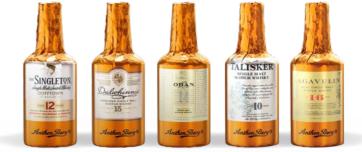

### SINGLE MALTS SCOTCH COLLECTION

#### WE ARE IMMENSELY PROUD TO PRESENT A UNIQUE NEW CONCEPT OF THE WORLD-FAMOUS LIQUEUR-FILLED CHOCOLATES.

Anthon Berg has teamed up with five of the world's most renowned Single Malt Scotch Whisky brands and created a unique tasting experience in this exquisite collection ranging from the smooth and naturally rich and pleasurably warming, through the massively peat-smoky and dry.

Take a generous tour around Scotland

. SINGLET<u>ON Daluhinni</u>ë **OBAN TALISKER** LAGAVULIN

YOU CAN NEVER BE TOO GENEROUS

| NEW                                                                                        | NUMERATE AND                                               |
|--------------------------------------------------------------------------------------------|------------------------------------------------------------------------------------------------|
|                                                                                            | LE MALTS SCOTCH COLLECTION<br>DIATE WITH GENUINE SINGLE MAIT SCOTCH WHISKIES IN LIQUID CENTERS |
| TH SINGLET                                                                                 |                                                                                                |
|                                                                                            | 15 PIECES                                                                                      |
|                                                                                            | NET WT / POIDS NET 230 G 8.1 OZ O                                                              |
| 1 SINGLE MALTS 15 PCS<br>SCOTCH COLLECTION                                                 |                                                                                                |
| NET WEIGHT: 230 G UNITS/CASE: 9 ARTICLE NO.: 821100   CONTAINS / TRACES OF: MILK TREE NUTS |                                                                                                |