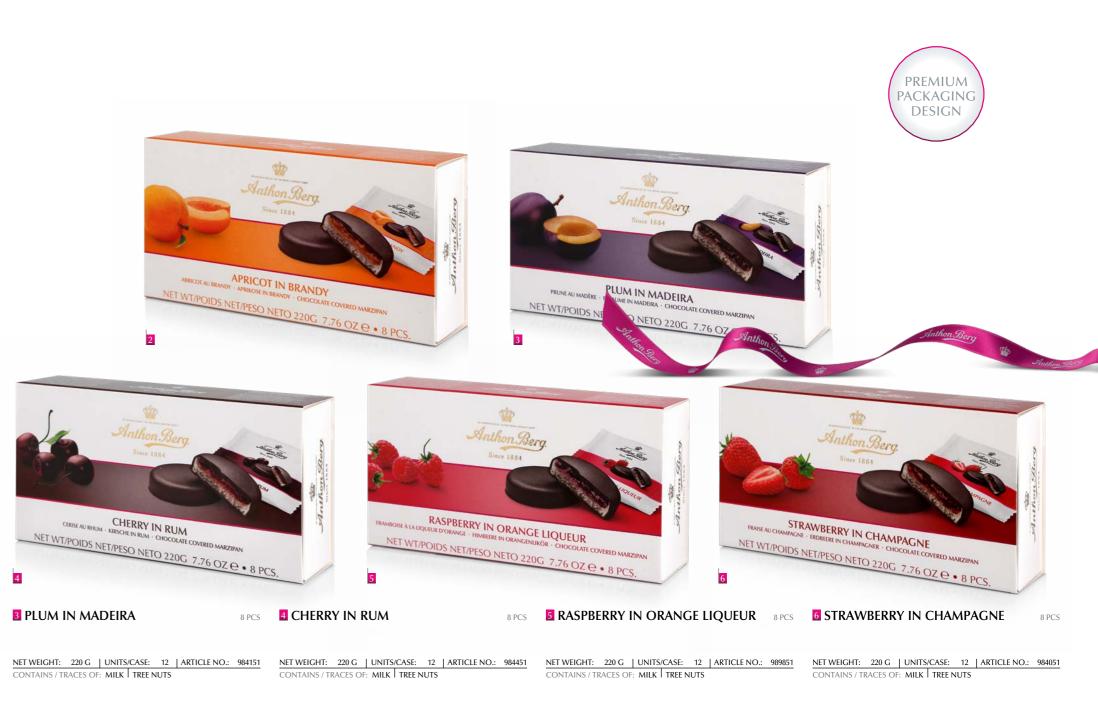

#### CHOCOLATE-COATED MARZIPAN WITH FRUIT AND LIQUEUR.

A collection of chocolate discs of tasty almond fillings with delicious jams of fresh fruits with liquor, covered in the finest dark chocolate. Each piece of chocolate is individually wrapped.

Anthon Berg has a long tradition of making its own jam, marzipan and chocolate in-house according to old and appreciated recipes.

> Blueberry in Vodka is the latest addition to the Fruit in Marzipan range. A Nordic delicacy with wild blueberries that taps right into the New Nordic Gourmet trend. Great taste combination with vodka bringing out the flavours of the blueberries

Since 1884

NET WEIGHT: 220 G | UNITS/CASE: 12 | ARTICLE NO.: 990051 NET WEIGHT: 220 G | UNITS/CASE: 12 | ARTICLE NO.: 984251 CONTAINS / TRACES OF: ALMONDS | MILK | TREE NUTS CONTAINS / TRACES OF: MILK TREE NUTS