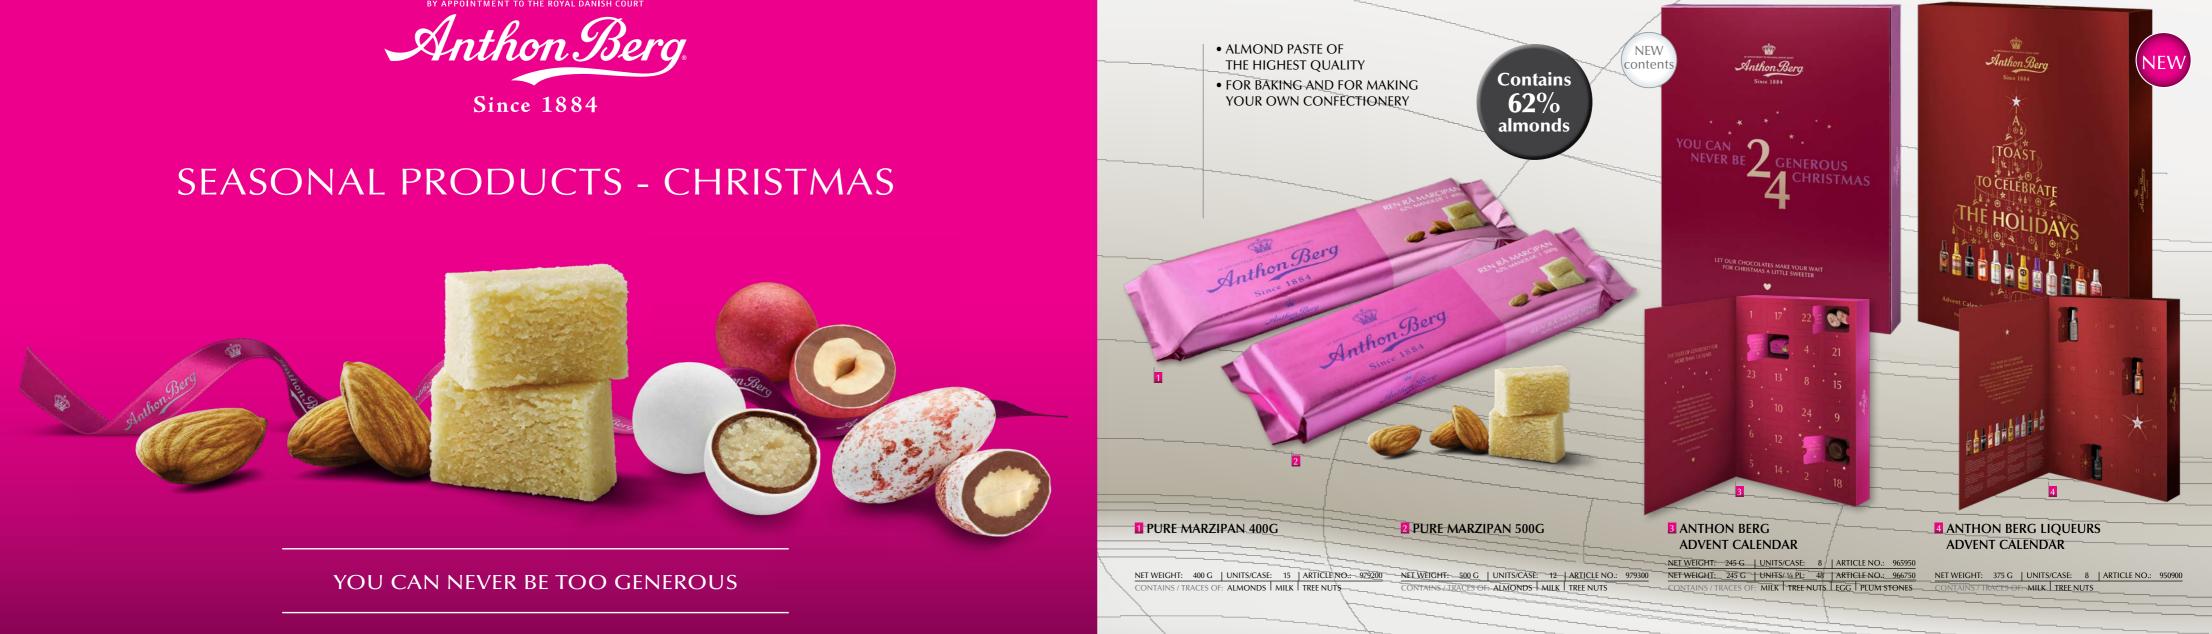

### SEASONAL PRODUCTS - CHRISTMAS

### SEASONAL PRODUCTS - CHRISTMAS

MARZIPAN BITES 175 G 1/4 PALLET

NET WEIGHT: - UNITS/ ¼ PL: 288 ARTICLE NO.: 976562 CONTAINS / TRACES OF: ALMONDS MILK TREE NUTS SOYA

2 MARZIPAN BITES

NET WEIGHT: 175 G UNITS/CASE: 24 ARTICLE NO.: 976161 CONTAINS / TRACES OF: ALMONDS MILK TREE NUTS MARCIPANSNITTER

**B** MARZIPAN BITES WITH NOUGAT

NET WEIGHT: 175 G UNITS/CASE: 24 ARTICLE NO.: 976261 CONTAINS / TRACES OF: ALMONDS MILK TREE NUTS SOYA

Christmas products for every occasion