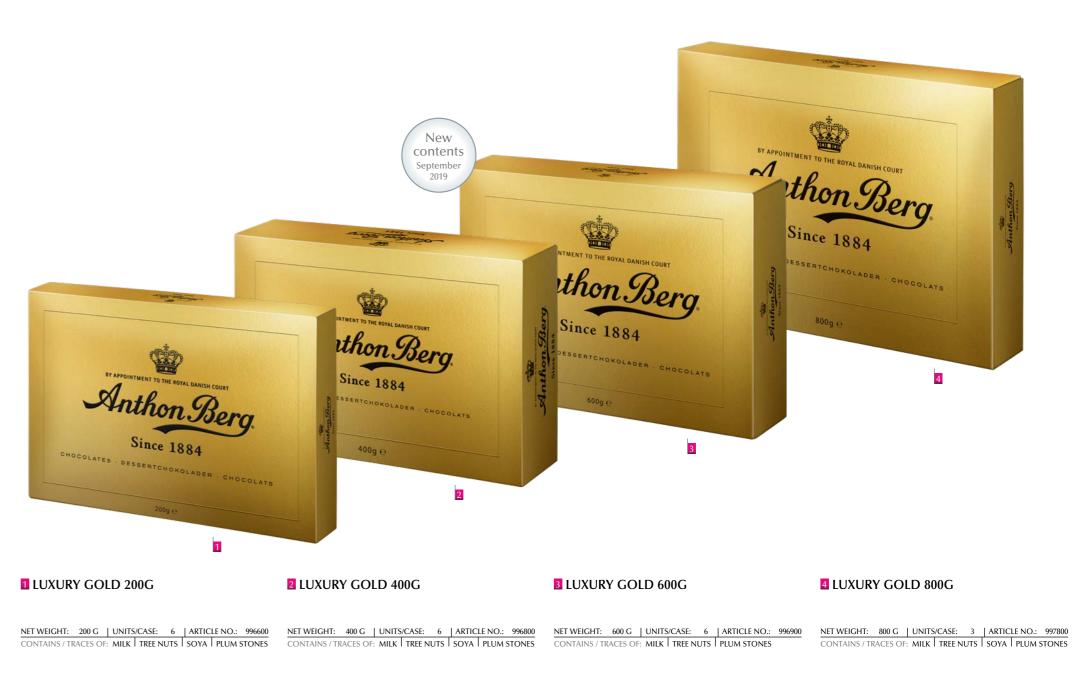

# **ROYAL SELECTION**

The Royal Selection is a gift-ready tin with a selection of our best pralines. The product contains no alcohol

**1** ROYAL SELECTION TIN

NET WEIGHT: 300 G UNITS/CASE: 8 ARTICLE NO.: 939950 CONTAINS / TRACES OF: MILK TREE NUTS

NET WEIGHT: 300 G | UNITS/CASE: 8 | ARTICLE NO.: 997700 CONTAINS / TRACES OF: MILK TREE NUTS EGG SOYA

The product contains no alcohol

NET WEIGHT: 250 G | UNITS/CASE: 6 | ARTICLE NO.: 997100 CONTAINS / TRACES OF: MILK | TREE NUTS | EGG | SOYA

NET WEIGHT: 460 G | UNITS/CASE: 9 | ARTICLE NO.: 997200 CONTAINS / TRACES OF: MILK | TREE NUTS | EGG | SOYA | PLUM STONES