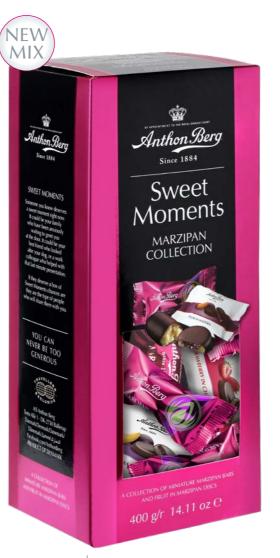

### SWEET MOMENTS

Our Sweet Moments Collections are perfect for gifting and sharing. We have selected our best marzipan chocolates and our best-selling truffle flavours and created two mouth-watering collections. The Marzipan Collection contains 4 different variants and the Truffle Collection 5 different variants, all individually wrapped and ready to serve. Now, the only hard part is which to choose...

**1** SWEET MOMENTS

MARZIPAN COLLECTION

CONTAINS / TRACES OF: MILK TREE NUTS GLUTEN

NET WEIGHT: 400 G | UNITS/CASE: 12 | ARTICLE NO.: 909550

**2** SWEET MOMENTS

TRUFFLE COLLECTION

CONTAINS / TRACES OF: MILK TREE NUTS

NET WEIGHT: 450 G | UNITS/CASE: 12 | ARTICLE NO.: 909600

YOU CAN NEVER BE TOO GENEROUS

Sweet Moments Marzipan Collection. A real treat for marzipan lovers. Mini Marzipan Bars and Miniature Fruit in Marzipan chocolates.