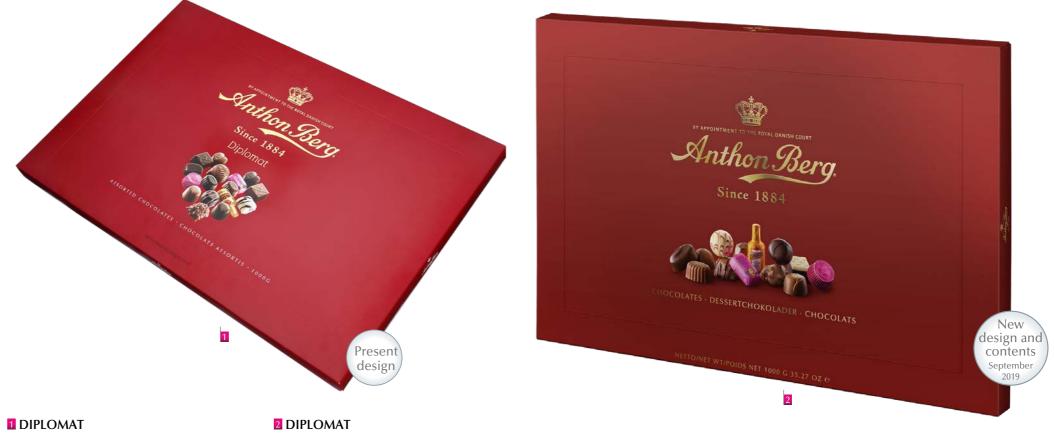

### DIPLOMAT

Anthon Berg Diplomat gift box is a highly premium chocolate box with a great variety of our very best Anthon Berg pralines. A very stylish and superior packaging design completes the premium perception - the perfect gift.

NET WEIGHT: 1000 G | UNITS/CASE: 6 | ARTICLE NO.: 915000 CONTAINS / TRACES OF: MILK TREE NUTS

NET WEIGHT: 1000 G | UNITS/CASE: 6 | ARTICLE NO.: 997300 CONTAINS / TRACES OF: MILK | TREE NUTS | SOYA | PLUM STONES