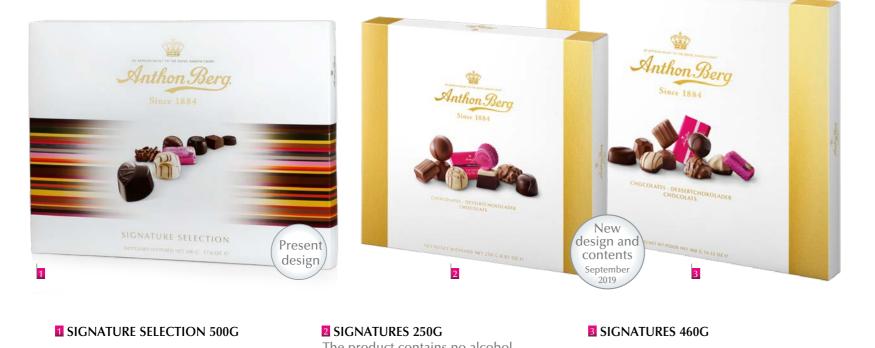

### SIGNATURES

Anthon Berg Signatures gift boxes are premium chocolate boxes with a selection of our well-known signature pralines as well as new exciting pieces. The selection comprises pralines and solid chocolate, dark, milk and white chocolate - something for every taste preference. The 250g box is without marzipan, liquorice and alcohol.

NET WEIGHT: 300 G | UNITS/CASE: 8 | ARTICLE NO.: 997700 CONTAINS / TRACES OF: MILK TREE NUTS EGG SOYA

The product contains no alcohol

NET WEIGHT: 250 G | UNITS/CASE: 6 | ARTICLE NO.: 997100 CONTAINS / TRACES OF: MILK | TREE NUTS | EGG | SOYA

NET WEIGHT: 460 G | UNITS/CASE: 9 | ARTICLE NO.: 997200 CONTAINS / TRACES OF: MILK | TREE NUTS | EGG | SOYA | PLUM STONES