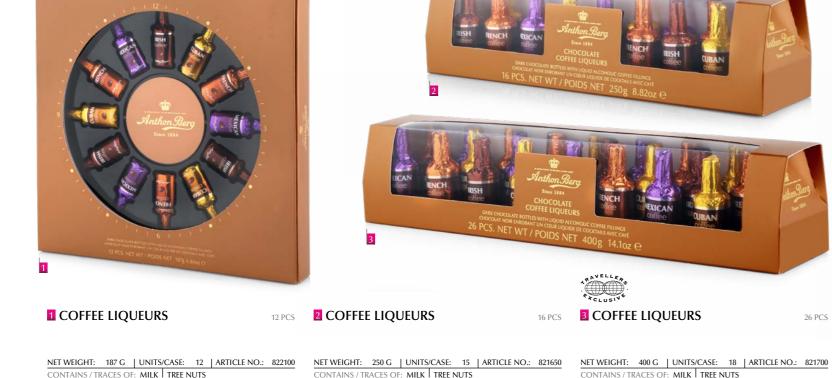

# CHOCOLATE COFFEE LIQUEURS

#### HIGH QUALITY CHOCOLATE BOTTLES WITH LIQUID ALCOHOLIC COFFEE FILLINGS

- The perfect combination of chocolate, liqueurs and coffee is the center of this product: World renowned bottle-shaped chocolates filled with the most popular coffee drinks.
- This chocolate, liquor and coffee trinity takes you around the world with the four flavours of Irish coffee (Whisky), French Coffee (Orange Liqueur), Cuban Coffee (Rum) and Mexican coffee (Tequila).
- Beautiful and appealing packaging
- Perfect for the gifting and sharing occasion

### How do you like your coffee?

RAVELLER CLUSINE

CONTAINS / TRACES OF: MILK TREE NUTS

26 PCS

A collection of 21 of our favorite miniature bottles from the three concepts: Chocolate Liqueurs, Chocolate Cocktails and Chocolate Coffee Liqueurs

26 PCS