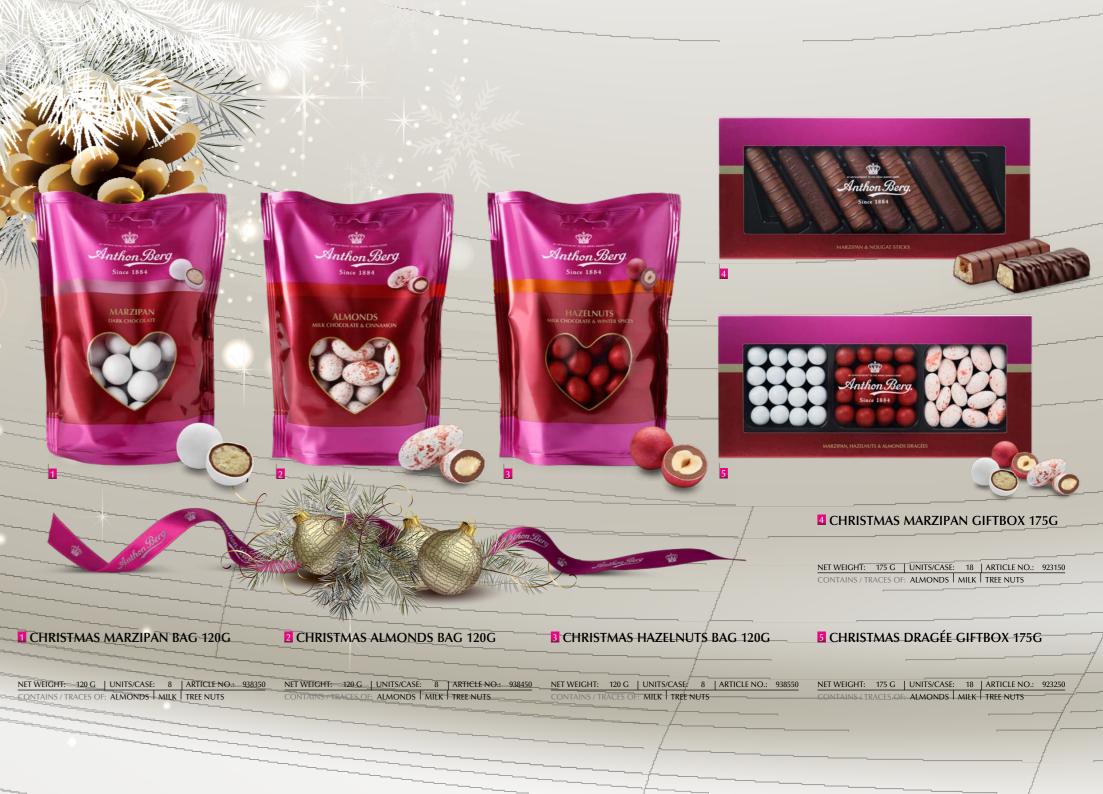

### SEASONAL PRODUCTS - CHRISTMAS

### SEASONAL PRODUCTS - CHRISTMAS

MARZIPAN BITES 175 G 1/4 PALLET

NET WEIGHT: - UNITS/ ¼ PL: 288 ARTICLE NO.: 976562 CONTAINS / TRACES OF: ALMONDS MILK TREE NUTS SOYA

2 MARZIPAN BITES

NET WEIGHT: 175 G UNITS/CASE: 24 ARTICLE NO.: 976161 CONTAINS / TRACES OF: ALMONDS MILK TREE NUTS MARCIPANSNITTER

**B** MARZIPAN BITES WITH NOUGAT

NET WEIGHT: 175 G UNITS/CASE: 24 ARTICLE NO.: 976261 CONTAINS / TRACES OF: ALMONDS MILK TREE NUTS SOYA

Christmas products for every occasion