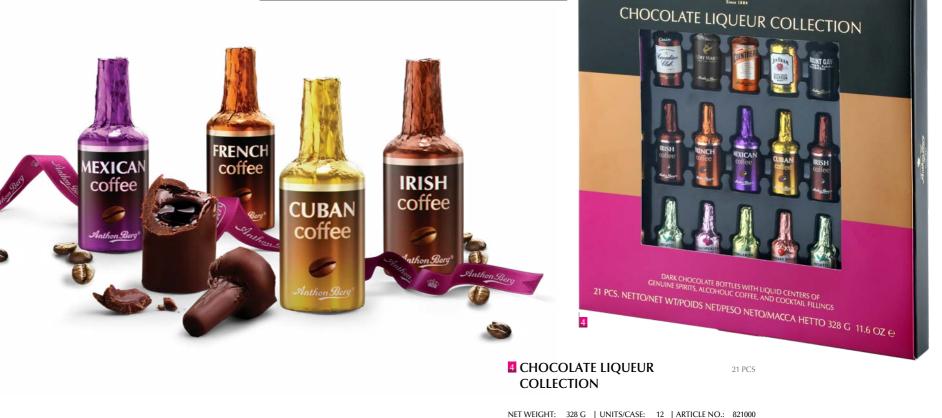

# CHOCOLATE COFFEE LIQUEURS

#### HIGH QUALITY CHOCOLATE BOTTLES WITH LIQUID ALCOHOLIC COFFEE FILLINGS

- The perfect combination of chocolate, liqueurs and coffee is the center of this product: World renowned bottle-shaped chocolates filled with the most popular coffee drinks.
- This chocolate, liquor and coffee trinity takes you around the world with the four flavours of Irish coffee (Whisky), French Coffee (Orange Liqueur), Cuban Coffee (Rum) and Mexican coffee (Tequila).
- Beautiful and appealing packaging
- Perfect for the gifting and sharing occasion

### How do you like your coffee?

RAVELLER CLUSINE

CONTAINS / TRACES OF: MILK TREE NUTS

26 PCS

A collection of 21 of our favorite miniature bottles from the three concepts: Chocolate Liqueurs, Chocolate Cocktails and Chocolate Coffee Liqueurs