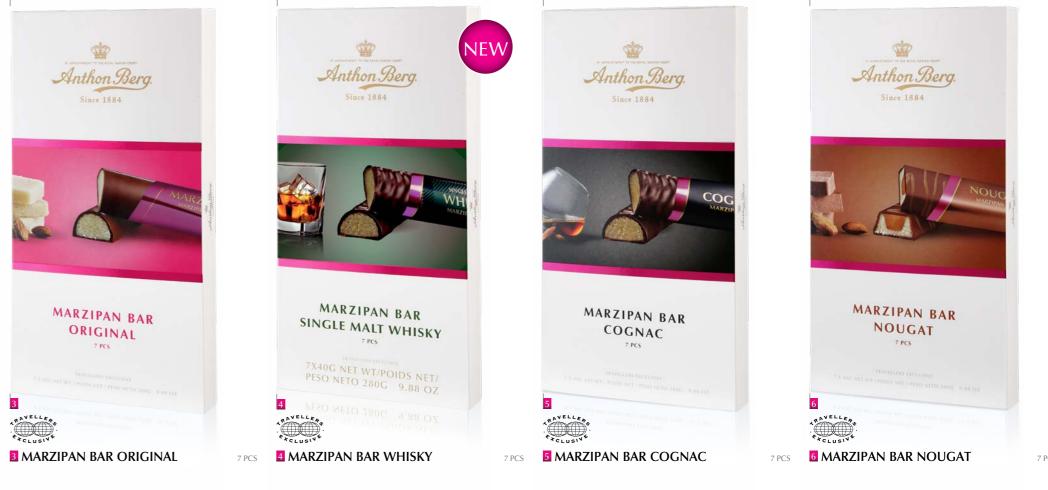

### ANTHON BERG MARZIPAN BARS

MARCIPANBRØD

NET WEIGHT: 171 G | UNITS/CASE: 18 | ARTICLE NO.: 905500

**2** MINI MARZIPAN BARS

CONTAINS / TRACES OF: MILK TREE NUTS

NET WEIGHT: 95 G | UNITS/CASE: 14 | ARTICLE NO.: 906900

**1** MINI MARZIPAN BARS

CONTAINS / TRACES OF: MILK TREE NUTS

The original marzipan bar is still made exactly as it was in 1898. Almond paste covered in delicious dark chocolate.

YOU CAN NEVER BE TOO GENEROUS

#### Modern design

Dark chocolate-coated marzipan bars. Seven marzipan bars, tastefully wrapped. Perfect for the sharing occasion.

Dressed in Scottish Tartan, the Marzipan Bar Single Malt Whisky is premium almond paste covered in thick smooth dark chocolate stirred with Single Malt whisky

The Marzipan Bar Cognac is made from our classic marzipan paste, stirred with fine cognac, creating a fuller, warmer flavour and a softer texture. This almond delight is covered in a thick layer of smooth dark chocolate.

The marzipan bar with nougat is a classic love story where the almond paste marzipan - meets nougat made from roasted hazelnuts and chocolate mass. This union is sealed under a thick laver of smooth dark chocolate and a swirl of milk chocolate to decorate the affair.

NET WEIGHT: 280 G | UNITS/CASE: 28 | ARTICLE NO.: 810450 CONTAINS / TRACES OF: MILK TREE NUTS

NET WEIGHT: 280 G | UNITS/CASE: 28 | ARTICLE NO.: 897750 CONTAINS / TRACES OF: TREE NUTS

NET WEIGHT: 280 G | UNITS/CASE: 28 | ARTICLE NO.: 897450 CONTAINS / TRACES OF: MILK TREE NUTS

NET WEIGHT: 280 G | UNITS/CASE: 28 | ARTICLE NO.: 816650 CONTAINS / TRACES OF: MILK TREE NUTS

Make your homecoming a Sweet Moment