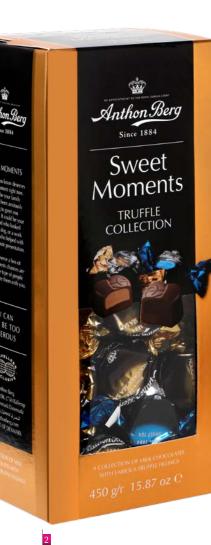

### SWEET MOMENTS

Our Sweet Moments Collections are perfect for gifting and sharing. We have selected our best marzipan chocolates and our best-selling truffle flavours and created two mouth-watering collections. The Marzipan Collection contains 4 different variants and the Truffle Collection 5 different variants, all individually wrapped and ready to serve. Now, the only hard part is which to choose...

**1** SWEET MOMENTS

MARZIPAN COLLECTION

CONTAINS / TRACES OF: MILK TREE NUTS GLUTEN

NET WEIGHT: 400 G | UNITS/CASE: 12 | ARTICLE NO.: 909550

**2** SWEET MOMENTS

TRUFFLE COLLECTION

CONTAINS / TRACES OF: MILK TREE NUTS

NET WEIGHT: 450 G | UNITS/CASE: 12 | ARTICLE NO.: 909600

YOU CAN NEVER BE TOO GENEROUS

Sweet Moments Marzipan Collection. A real treat for marzipan lovers. Mini Marzipan Bars and Miniature Fruit in Marzipan chocolates.

Sweet Moments Truffle Collection. A wonderful mix of truffles from the Sweet Moments nougat and Sweet Moments Milk assortments

Fruit in Marzipan Plum in Madeira

Fruit in Marzipan Strawberry in Champagne