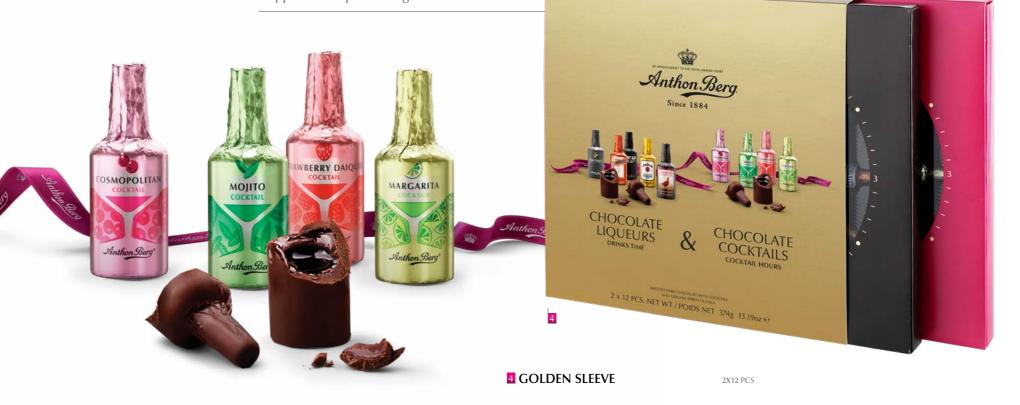

### 'Drinks are on me'

26 PCS

A dual pack with our two bestsellerproducts - drinks time for the gentlemen and cocktail hour for the ladies - elegantly slipped into a premium gold sleeve

NET WEIGHT: 374 G | UNITS/CASE: 6 | ARTICLE NO.: 823300 CONTAINS / TRACES OF: MILK TREE NUTS