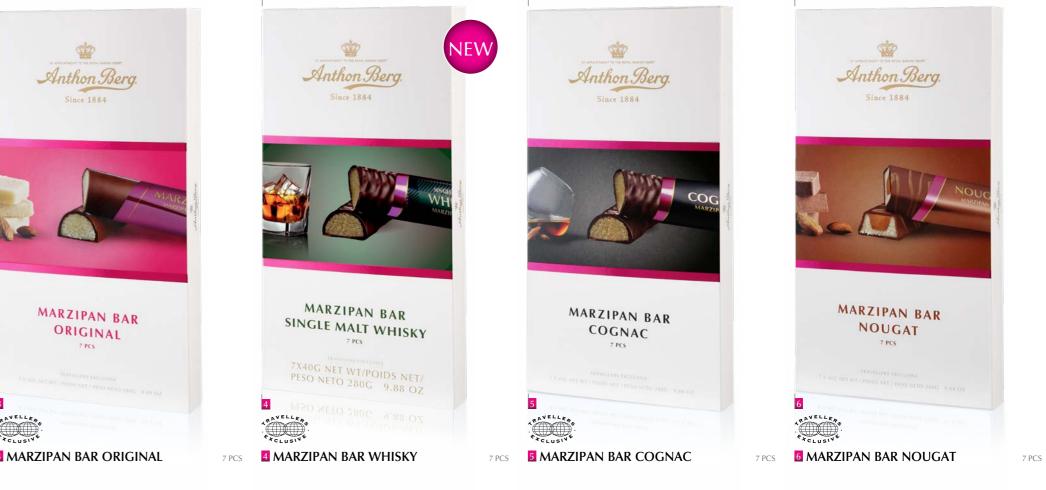

### ANTHON BERG MARZIPAN BARS

MARCIPANBRØD

NET WEIGHT: 171 G | UNITS/CASE: 18 | ARTICLE NO.: 905500

**2** MINI MARZIPAN BARS

CONTAINS / TRACES OF: MILK TREE NUTS

NET WEIGHT: 95 G | UNITS/CASE: 14 | ARTICLE NO.: 906900

**1** MINI MARZIPAN BARS

CONTAINS / TRACES OF: MILK TREE NUTS

The original marzipan bar is still made exactly as it was in 1898. Almond paste covered in delicious dark chocolate.

YOU CAN NEVER BE TOO GENEROUS

#### Modern design

Dark chocolate-coated marzipan bars. Seven marzipan bars, tastefully wrapped. Perfect for the sharing occasion.

Dressed in Scottish Tartan, the Marzipan Bar Single Malt Whisky is premium almond paste covered in thick smooth dark chocolate stirred with Single Malt whisky

The Marzipan Bar Cognac is made from our classic marzipan paste, stirred with fine cognac, creating a fuller, warmer flavour and a softer texture. This almond delight is covered in a thick layer of smooth dark chocolate.

The marzipan bar with nougat is a classic love story where the almond paste marzipan - meets nougat made from roasted hazelnuts and chocolate mass. This union is sealed under a thick laver of smooth dark chocolate and a swirl of milk chocolate to decorate the affair.

NET WEIGHT: 280 G | UNITS/CASE: 28 | ARTICLE NO.: 810450 CONTAINS / TRACES OF: MILK TREE NUTS

NET WEIGHT: 280 G | UNITS/CASE: 28 | ARTICLE NO.: 897750 CONTAINS / TRACES OF: TREE NUTS

NET WEIGHT: 280 G | UNITS/CASE: 28 | ARTICLE NO.: 897450 CONTAINS / TRACES OF: MILK TREE NUTS