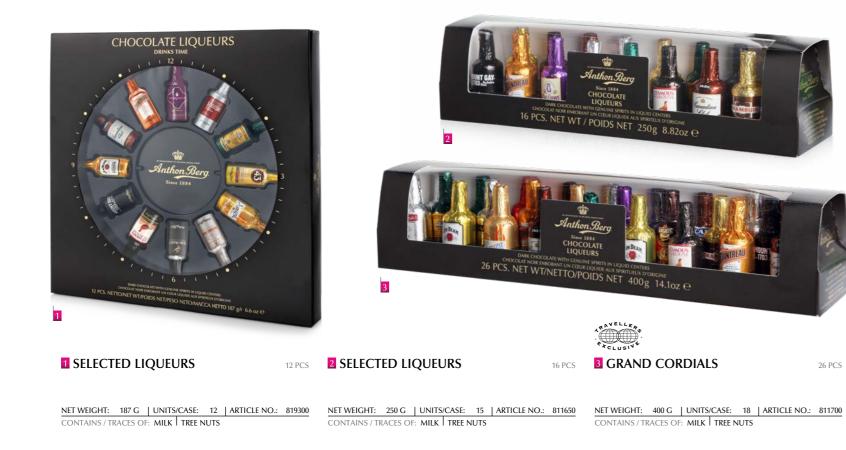

## CHOCOLATE LIQUEURS

#### DARK CHOCOLATE LIQUEURS WITH ORIGINAL SPIRITS.

Worldwide renowned bottle-shaped chocolates endorsed by some of the most famous original liqueur brands. They have no sugar crust inside which gives a superior taste. The assortment comprises famous original liqueur brands such as Cointreau®, Drambuie®, Jim Beam®, Remy Martin<sup>®</sup> and Canadian Club<sup>®</sup>.

26 PCS

## CHOCOLATE COCKTAILS

### HIGH-QUALITY DARK CHOCOLATE BOTTLES WITH LIQUID COCKTAIL FILLINGS.

Prepare yourself for a chocolate treat with our chocolate cocktails containing smooth liquid fillings with the real taste of some of the most loved cocktails on a global scale. They are stirred and shaken by our chocolatiers with inspiration from cocktail bartenders. Perfect for the festive sharing occasion.

26 PCS

A dual pack with our two bestsellerproducts - drinks time for the gentlemen and cocktail hour for the ladies - elegantly slipped into a premium gold sleeve

NET WEIGHT: 374 G | UNITS/CASE: 6 | ARTICLE NO.: 823300 CONTAINS / TRACES OF: MILK TREE NUTS