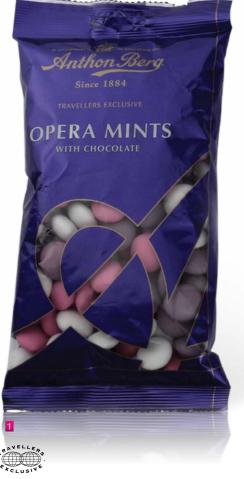

Nougat Passion Fruit/chili

Nougat Orange

Nougat Sea Salt

MILK Sweet Tea

MILK Vanilla

You never know what an act of generosity brings

**1** OPERA MINTS

NET WEIGHT: 300 G | UNITS/CASE: 18 | ARTICLE NO.: 651970 CONTAINS / TRACES OF: MILK TREE NUTS

# **OPERA MINTS**