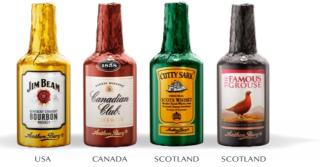

## CHOCOLATE LIQUEURS

#### DARK CHOCOLATE LIQUEURS WITH ORIGINAL SPIRITS.

Worldwide renowned bottle-shaped chocolates endorsed by some of the most famous original liqueur brands. They have no sugar crust inside which gives a superior taste. The assortment comprises famous original liqueur brands such as Cointreau®, Drambuie®, Jim Beam®, Remy Martin<sup>®</sup> and Canadian Club<sup>®</sup>.