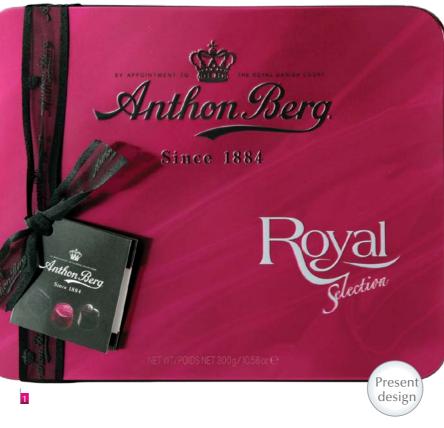

# **ROYAL SELECTION**

The Royal Selection is a gift-ready tin with a selection of our best pralines. The product contains no alcohol

**1** ROYAL SELECTION TIN

NET WEIGHT: 300 G UNITS/CASE: 8 ARTICLE NO.: 939950 CONTAINS / TRACES OF: MILK TREE NUTS