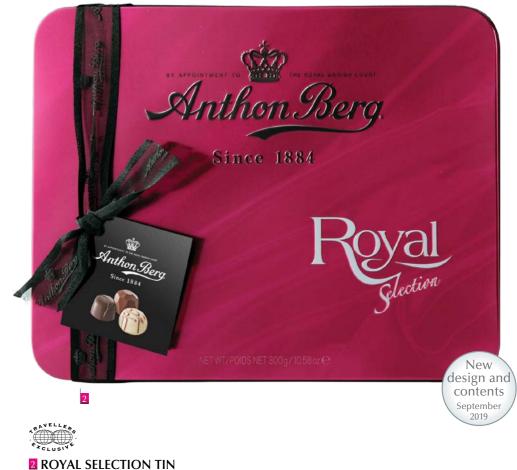

# **ROYAL SELECTION**

The Royal Selection is a gift-ready tin with a selection of our best pralines. The product contains no alcohol

**1** ROYAL SELECTION TIN

NET WEIGHT: 300 G UNITS/CASE: 8 ARTICLE NO.: 939950 CONTAINS / TRACES OF: MILK TREE NUTS