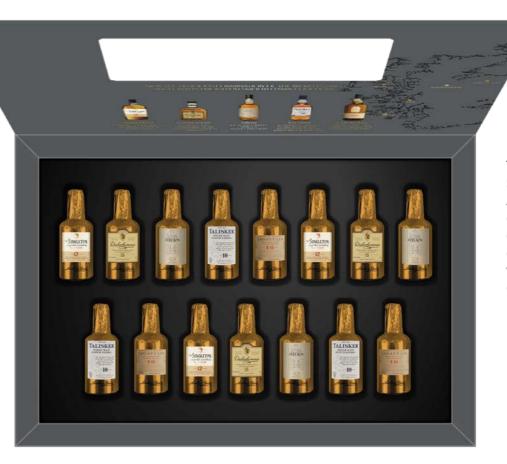

### How do you like your coffee?

RAVELLER CLUSINE

CONTAINS / TRACES OF: MILK TREE NUTS

26 PCS

A collection of 21 of our favorite miniature bottles from the three concepts: Chocolate Liqueurs, Chocolate Cocktails and Chocolate Coffee Liqueurs