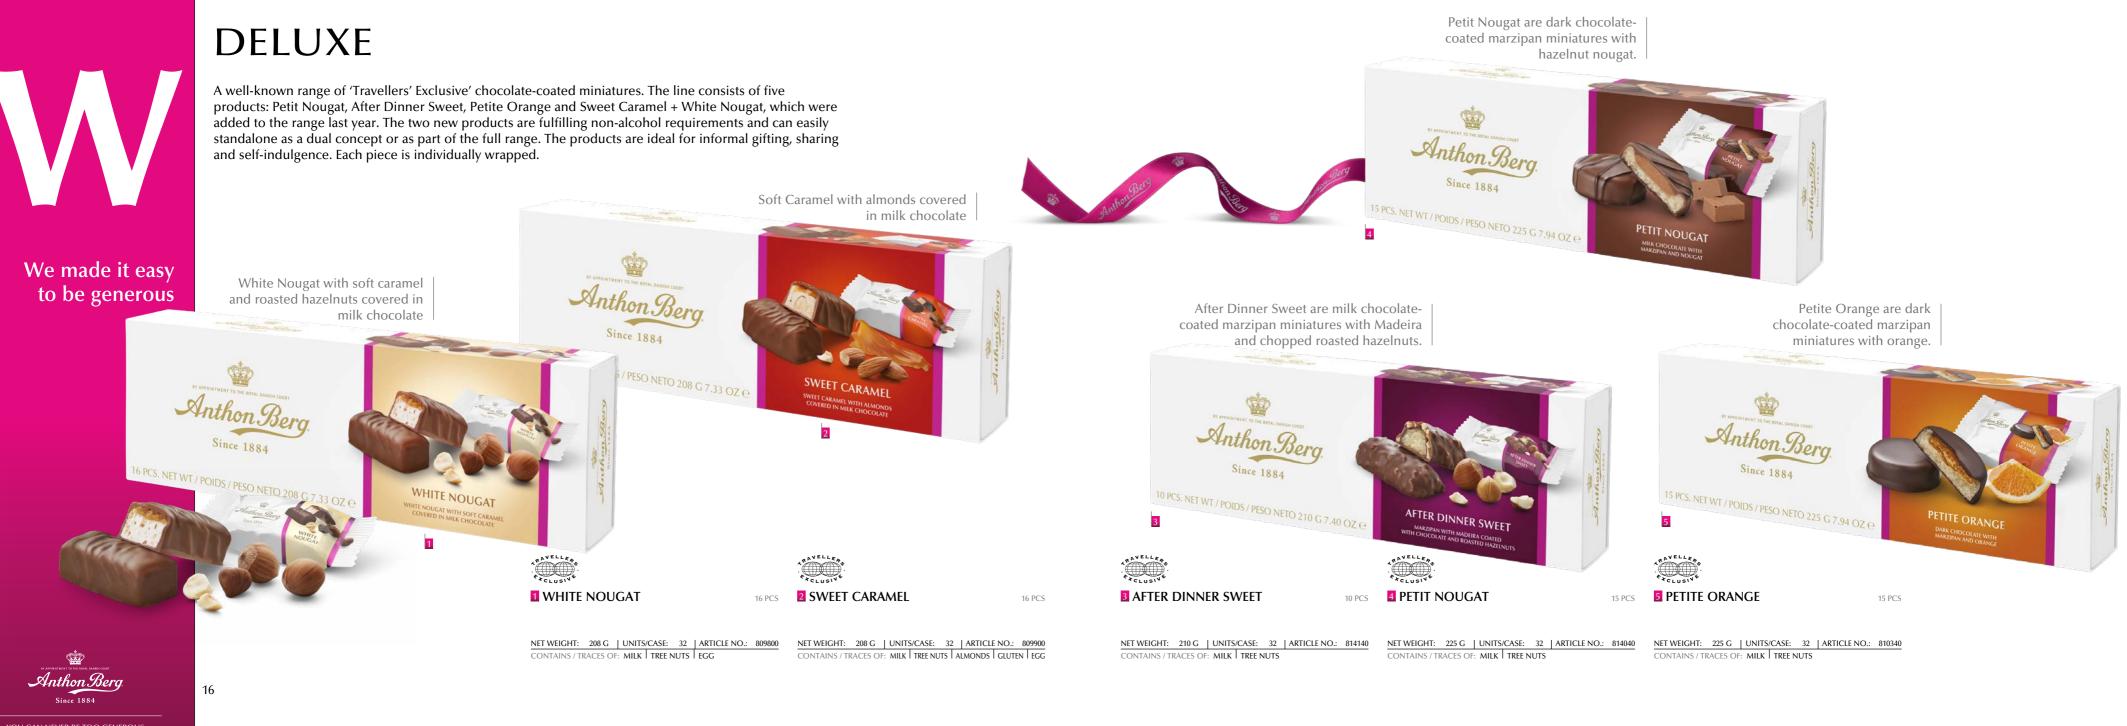

8 PCS

products: Petit Nougat, After Dinner Sweet, Petite Orange and Sweet Caramel + White Nougat, which were added to the range last year. The two new products are fulfilling non-alcohol requirements and can easily standalone as a dual concept or as part of the full range. The products are ideal for informal gifting, sharing

### ANTHON BERG MARZIPAN BARS

MARCIPANBRØD

NET WEIGHT: 171 G | UNITS/CASE: 18 | ARTICLE NO.: 905500

**2** MINI MARZIPAN BARS

CONTAINS / TRACES OF: MILK TREE NUTS

NET WEIGHT: 95 G | UNITS/CASE: 14 | ARTICLE NO.: 906900

**1** MINI MARZIPAN BARS

CONTAINS / TRACES OF: MILK TREE NUTS

The original marzipan bar is still made exactly as it was in 1898. Almond paste covered in delicious dark chocolate.

YOU CAN NEVER BE TOO GENEROUS

#### Modern design

Dark chocolate-coated marzipan bars. Seven marzipan bars, tastefully wrapped. Perfect for the sharing occasion.

Dressed in Scottish Tartan, the Marzipan Bar Single Malt Whisky is premium almond paste covered in thick smooth dark chocolate stirred with Single Malt whisky

The Marzipan Bar Cognac is made from our classic marzipan paste, stirred with fine cognac, creating a fuller, warmer flavour and a softer texture. This almond delight is covered in a thick layer of smooth dark chocolate.

The marzipan bar with nougat is a classic love story where the almond paste marzipan - meets nougat made from roasted hazelnuts and chocolate mass. This union is sealed under a thick laver of smooth dark chocolate and a swirl of milk chocolate to decorate the affair.

NET WEIGHT: 280 G | UNITS/CASE: 28 | ARTICLE NO.: 810450 CONTAINS / TRACES OF: MILK TREE NUTS

NET WEIGHT: 280 G | UNITS/CASE: 28 | ARTICLE NO.: 897750 CONTAINS / TRACES OF: TREE NUTS

NET WEIGHT: 280 G | UNITS/CASE: 28 | ARTICLE NO.: 897450 CONTAINS / TRACES OF: MILK TREE NUTS

NET WEIGHT: 280 G | UNITS/CASE: 28 | ARTICLE NO.: 816650 CONTAINS / TRACES OF: MILK TREE NUTS

Make your homecoming a Sweet Moment