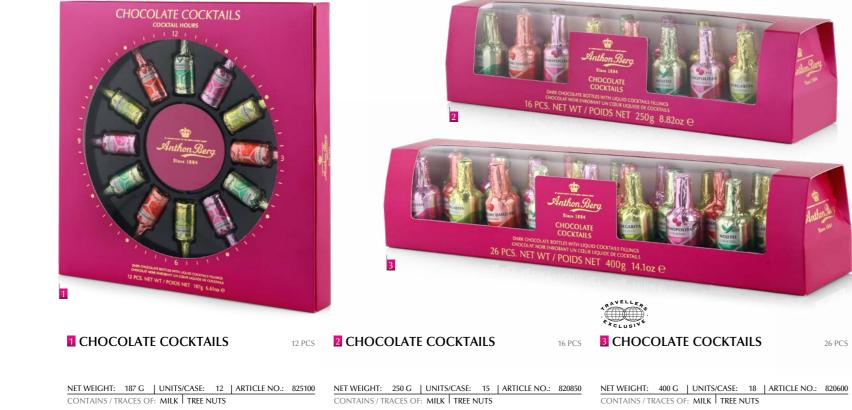

## CHOCOLATE COCKTAILS

### HIGH-QUALITY DARK CHOCOLATE BOTTLES WITH LIQUID COCKTAIL FILLINGS.

Prepare yourself for a chocolate treat with our chocolate cocktails containing smooth liquid fillings with the real taste of some of the most loved cocktails on a global scale. They are stirred and shaken by our chocolatiers with inspiration from cocktail bartenders. Perfect for the festive sharing occasion.

26 PCS