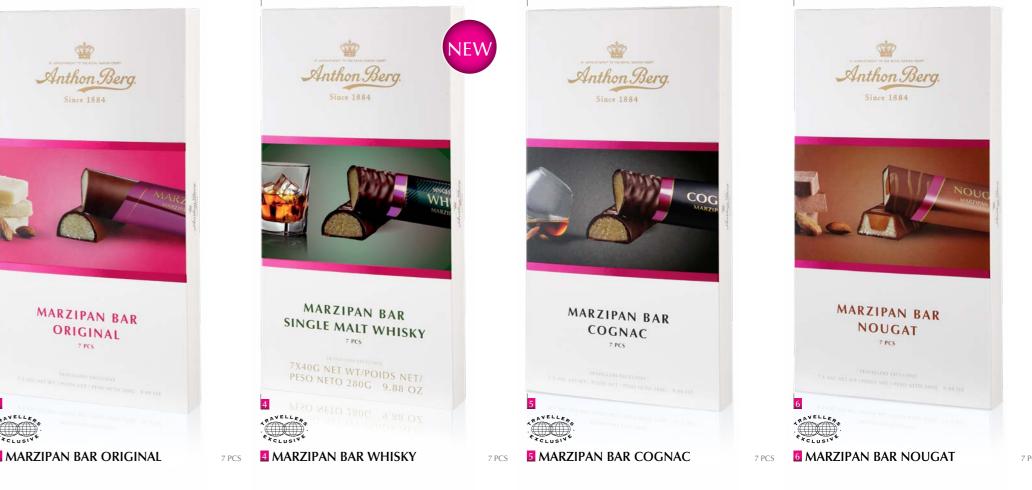

### ANTHON BERG MARZIPAN BARS

MARCIPANBRØD

NET WEIGHT: 171 G | UNITS/CASE: 18 | ARTICLE NO.: 905500

**2** MINI MARZIPAN BARS

CONTAINS / TRACES OF: MILK TREE NUTS

NET WEIGHT: 95 G | UNITS/CASE: 14 | ARTICLE NO.: 906900

**1** MINI MARZIPAN BARS

CONTAINS / TRACES OF: MILK TREE NUTS

The original marzipan bar is still made exactly as it was in 1898. Almond paste covered in delicious dark chocolate.

YOU CAN NEVER BE TOO GENEROUS

#### Modern design

Dark chocolate-coated marzipan bars. Seven marzipan bars, tastefully wrapped. Perfect for the sharing occasion.

Dressed in Scottish Tartan, the Marzipan Bar Single Malt Whisky is premium almond paste covered in thick smooth dark chocolate stirred with Single Malt whisky

The Marzipan Bar Cognac is made from our classic marzipan paste, stirred with fine cognac, creating a fuller, warmer flavour and a softer texture. This almond delight is covered in a thick layer of smooth dark chocolate.

The marzipan bar with nougat is a classic love story where the almond paste marzipan - meets nougat made from roasted hazelnuts and chocolate mass. This union is sealed under a thick laver of smooth dark chocolate and a swirl of milk chocolate to decorate the affair.

NET WEIGHT: 280 G | UNITS/CASE: 28 | ARTICLE NO.: 810450 CONTAINS / TRACES OF: MILK TREE NUTS

NET WEIGHT: 280 G | UNITS/CASE: 28 | ARTICLE NO.: 897750 CONTAINS / TRACES OF: TREE NUTS

NET WEIGHT: 280 G | UNITS/CASE: 28 | ARTICLE NO.: 897450 CONTAINS / TRACES OF: MILK TREE NUTS